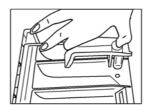

#### REMOVAL OF TRANSPORTATION SCREWS

- Transportation screws, which are located at the back of the machine, must be removed before running the machine.
- Loosen the screws by rotating counterclockwise by a suitable wrench.
   (DIAGRAM-1)
- Remove the screws by pulling them.(DIAGRAM-2)
- The plastic parts located in the interior part of your machine will fall down under the device.
- Lift your machine up slightly, pick up the plastic parts(2 persons recommended).
- If all of the plastic parts of screw groups have not fallen down; open the door of your machine, move the drum until all plastic parts fall down. Collect the parts that have fallen to the floor. There are two plastic parts per screw.
- To the holes where the transport screws have been removed, insert the plastic transport screw caps found in the accessories bag. (DIAGRAM-3)
- The transportation screws, that have been removed from the machine should be kept for any other transportation necessities.